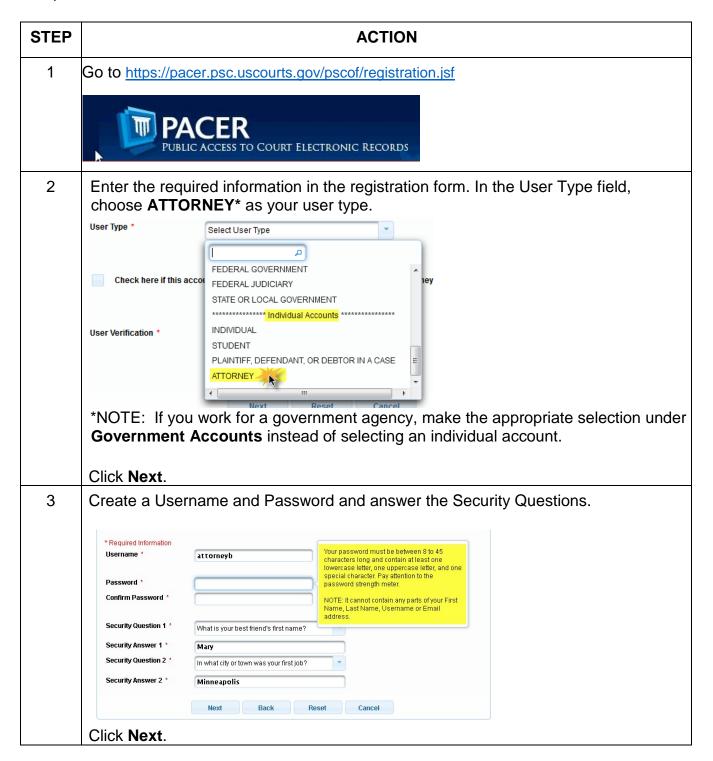

## **Instructions**

All attorneys must have an individual PACER account to file in NextGen CM/ECF. Follow the steps below if you do not have a PACER account or share an account with others in your law firm. Shared firm accounts cannot be used for filing in NextGen.